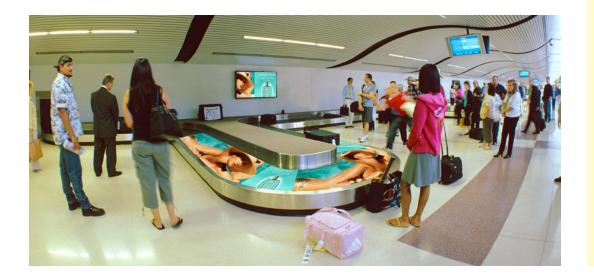

#### Overview

JCDecaux is now offering an exclusive opportunity at airports in several important markets: Baggage Carousel Networks! Because airlines require passengers to check their bags more than ever, bag claim areas are brimming with captive audiences.

This eye-catching, innovative medium allows for creative messaging and is a great addition to any campaign targeting arriving passengers!

### **Benefits**

- Unique media platform allows advertisers to be airport ambassadors, greeting arriving passengers
- More travelers are required to check their bags due to TSA restrictions on carry-on luggage contents; your ad is guaranteed to be seen by these passengers
- Slowly moving ads make multiple impressions on travelers as they wait for their bags to arrive
- Great platform for offering special incentives via SMS text