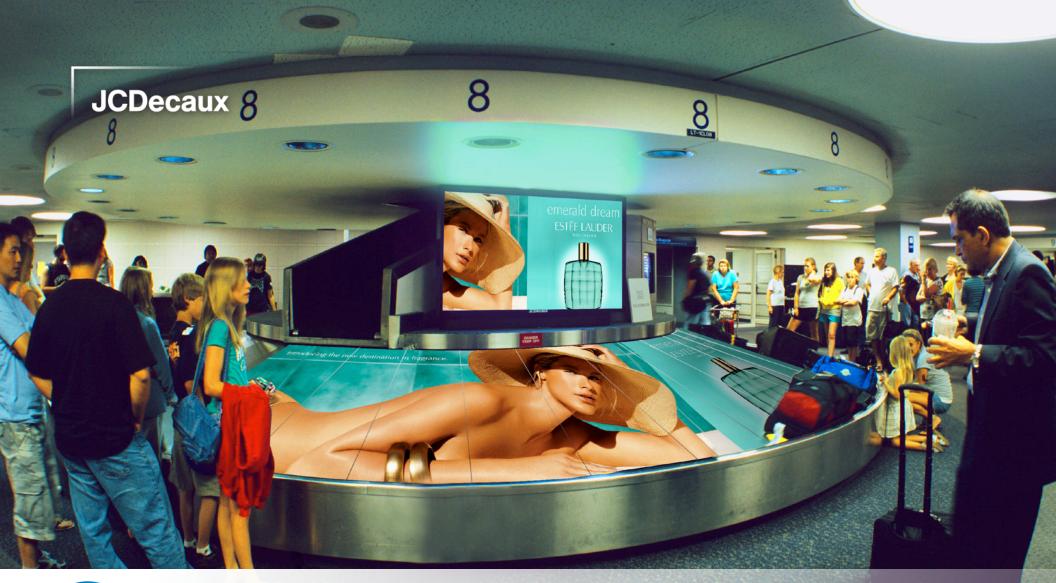

#### Overview

JCDecaux is now offering an exclusive opportunity at airports in several important markets: Baggage Carousel Networks! Because airlines require passengers to check their bags more than ever, bag claim areas are brimming with captive audiences.

This eye-catching, innovative medium allows for creative messaging and is a great addition to any campaign targeting arriving passengers!

### **Benefits**

- Unique media platform allows advertisers to be airport ambassadors, greeting arriving passengers
- More travelers are required to check their bags due to TSA restrictions on carry-on luggage contents; your ad is guaranteed to be seen by these passengers
- Slowly moving ads make multiple impressions on travelers as they wait for their bags to arrive
- Great platform for offering special incentives via SMS text