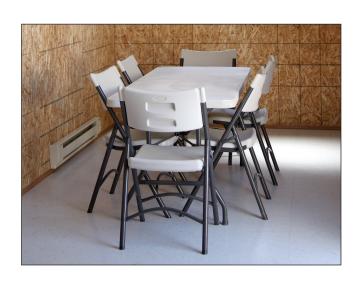

# PRODUCTS | ACCESORIES

Tables are standard hard plastic top with folding legs and come in 6' and 8' models. Chairs are sturdy folding style with plastic seating and metal frame.

## Features:

- \* High-Impact Polyethylene Top
- \* Proprietary Powder-Coating Formula Superior Strength and Durability
- \* Lightweight
- \* Indoor/Outdoor
- \* Stain Resistant and Easy to Clean
- \* Meets ANSI/BIFMA Standards

#### 6' Table

\* Length: 72" \* Width: 30" \* Weight: 20 lbs.

## 8' Table

\* Length: 96" \* Width: 30" \* Weight: 27 lbs.

## **Chairs**

\* Height: 44" \* Width: 19" \* Depth: 14" \* Weight: 13 lbs.

Subsidiary of The Holden Corporation