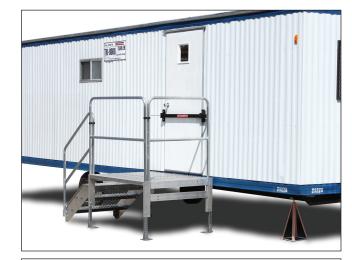

# **Steps**

The adjustable Versa-Step's OneStair system enables the stairway to be configured as either a 2-step or 3-step model for Occupational Safety and Health Administration (OSHA) compliant models. Steps are recommended for rental with office trailers and are also available for purchase.