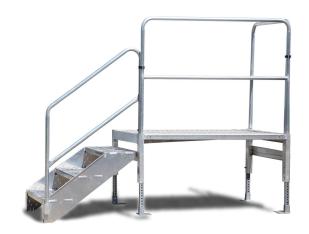

# **Steps**

The adjustable Versa-Step's OneStair system enables the stairway to be configured as either a 2-step or 3-step model for Occupational Safety and Health Administration (OSHA) compliant models. Steps are recommended for rental with office trailers and are also available for purchase.

#### Features:

- \* 2- or 3-step options
- \* Adjustable legs

#### Platform:

- \* Construction: Aluminum
- \* Tread: Perforated
- \* Width: 38"
- \* Depth: 60"

#### Steps:

- \* Construction: Aluminum
- \* Tread: Perforated
- \* Rise: 8.5"
- \* Tread depth: 12"
- \* Tread width: 36"
- \* Standard elevations: 25.5" and 34"

### Legs:

- \* Construction: Galvanized steel
- \* Adjustability range: 9"
- \* Adjustability increments: 1/4"
- \* Foot pad construction: Plastic

#### Guardrails:

- \* Construction: Galvanized steel
- \* Height with mid-rail: 42"

#### Handrails:

- \* Construction: Galvanized steel
- \* Height to top rails: 36"
- \* Mid-rail: Standard