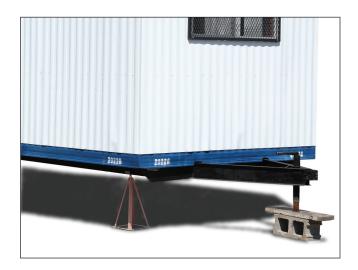

## **Block and Level**

Block and Level service stabilizes and secures office trailers to minimize the risk of damage and down time. Block and Level service is recommended for all office trailers.

## Tie Down

Tie downs secure modular buildings and office trailers and minimize the risk of damage and down time. Tie down service is recommended for all trailer units with a minimum of four (4) anchors, with additional anchors placed every 12' from center.