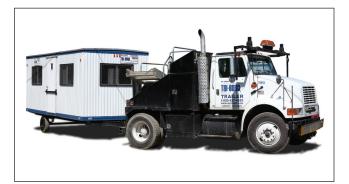

## **Trailer Move**

Tri-Boro can relocate trailer units that qualify as road-worthy. Trailer moves are completed by professional Tri-Boro employees, assuring the highest level of customer service.

Customers that would like a trailer relocated can use the checklist provided below or contact our sales department to see if a unit qualifies.

## Checklist:

Specifications Size Weight Serial # Are the tires inflated? Do the lights work? Have loose objects been removed from the interior? Does the hitch work? Will the trailer need to be block and leveled once relocated? Are there loose exterior materials? Are obstructions removed?