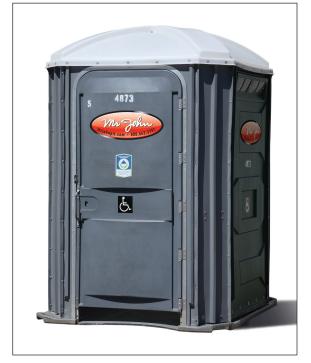

## Wheelchair Accessible

Mr. John's wheelchair accessible units help to provide for people with special needs. When ordering portable toilets for special events, keep in mind that the Americans with Disabilities Act requires that 5% of all units ordered be wheelchair accessible, or a minimum of one per each order.

With more accommodating dimensions, wheelchair accessible units are a great option when more interior space is desired.

## Features:

- \* Ground level floor access
- \* Spacious interior for maneuverability
- \* Handrail supports
- \* Hand sanitizer
- \* Occupancy indicator
- \* Maximum ventilation
- \* Privacy latch
- \* Courtesy mirror
- \* Coat hook

## Specifications:

\* Exterior height: 91" \* Exterior width: 62" \* Exterior length: 62" \* Door frame height: 74"

\* Door frame width: 32" \* Tank seat height: 19"

\* Weight: 240 lbs.

\* Holding tank: 33 gallons