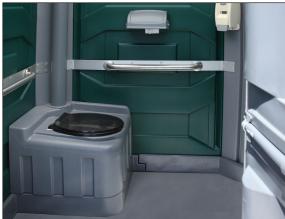

With more accommodating dimensions, wheelchair accessible units are a great option when more interior space is desired.

## Features:

- \* Ground level floor access
- \* Spacious interior for maneuverability
- \* Handrail supports
- \* Hand sanitizer
- \* Occupancy indicator
- \* Maximum ventilation
- \* Privacy latch
- \* Courtesy mirror
- \* Coat hook