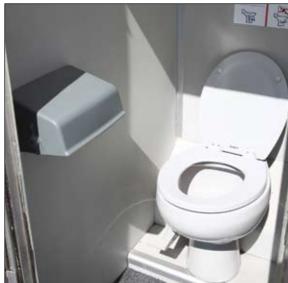

## **VIP**

The self-contained VIP restroom is the perfect solution for smaller upscale events. The VIP unit features interior lighting, a fresh water sink, and a vanity mirror. The unit is delivered fully stocked with toilet paper, hand towels, and hand soap.

## Features:

- \* Fresh water flushing toilet
- \* Incandescent lighting
- \* Sink with self-closing faucet
- \* Soap dispenser
- \* Paper towel dispenser
- \* Built-in trash receptacle
- \* Powered ventilation fans
- \* "In Use" light
- \* Solar powered