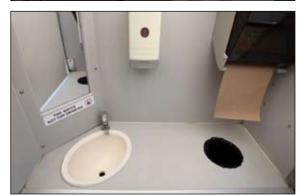

## **VIP**

The self-contained VIP restroom is the perfect solution for smaller upscale events. The VIP unit features interior lighting, a fresh water sink, and a vanity mirror. The unit is delivered fully stocked with toilet paper, hand towels, and hand soap.

## Features:

- \* Fresh water flushing toilet
- \* Incandescent lighting
- \* Sink with self-closing faucet
- \* Soap dispenser
- \* Paper towel dispenser
- \* Built-in trash receptacle
- \* Powered ventilation fans
- \* "In Use" light
- \* Solar powered