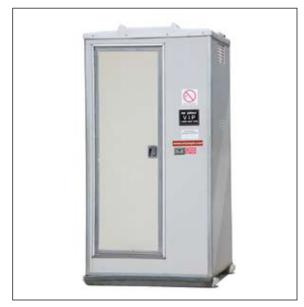

## **VIP**

The self-contained VIP restroom is the perfect solution for smaller upscale events. The VIP unit features interior lighting, a fresh water sink, and a vanity mirror. The unit is delivered fully stocked with toilet paper, hand towels, and hand soap.

## Specifications:

\* Exterior height: 91" \* Interior height: 79"

\* Width: 48" \* Depth: 43.5" \* Weight: 600 lbs.

\* Wastewater tank: 65 gallons \* Fresh water tank: 40 gallons \* Door opening: 72" x 24"