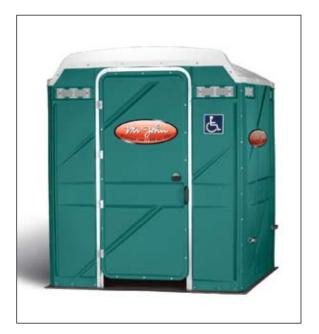

## Specifications:

\* Height: 90.75" \* Width: 77" \* Depth: 77"

\* Trough height: 21"

\* Average number of uses: 1,000

\* Weight: 430 lbs.

**Applications:** Special Event

Related Products: Flush, Wheelchair Accessible,