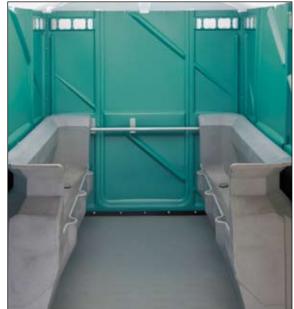

## Urinal

The Mr. John urinal unit is an ideal piece of equipment for events with large crowds. The urinal unit helps to offset long lines and overuse of any additional restroom facilities. The large interior space and capacity for a higher volume of traffic makes the urinal unit a key addition to any special event. The urinal unit has a capacity of six (6) simultaneous users and is good for up to 1,000 uses before service is required.

## Features:

\* Two troughs (three users per trough)

## Specifications:

\* Height: 90.75" \* Width: 77" \* Depth: 77"

\* Trough height: 21"

\* Average number of uses: 1,000

\* Weight: 430 lbs.

**Applications:** Special Event

Related Products: Flush, Wheelchair Accessible,