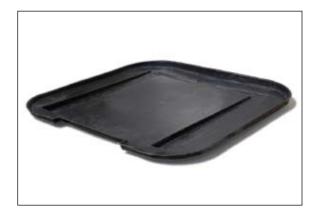

## **Containment Tray**

Mr. John containment trays for portable restrooms help to ensure the prevention of run-off. These trays fit directly under the base of our standard units and help meet local, state, and federal run-off regulations.

#### Features:

- \* Contains water and cleaning solutions during servicing
- \* Peripheral lip guides fluids into tray
- \* Fits most portable restrooms

### **Specifications:**

\* Length: 49"

\* Width: 48"

\* Height: 4"

\* Weight: 26 lbs.

\* Capacity: 39 gallons

Applications: Construction, Seasonal, Long-Term Related Products: Standard Unit, Office Trailer,