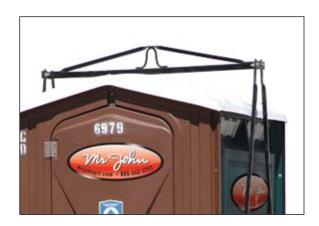

### Sling

A standard unit can be outfitted with a sling providing the ability to lift the unit by crane onto roofs and other hard-to-access drop and service locations.

#### Features:

- \* Crane lift capable
- \* Durable steel frame

#### Specifications:

\* Overall unit height: 100"

\* Overall unit width: 44"

\* Overall unit depth: 48"

\* Overall unit weight: 230 lbs.

**Applications:** Construction

Related Products: Standard, Hi-Rise, Office Trailer,