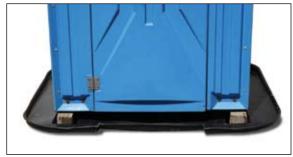

## **Containment Tray**

Mr. John containment trays for portable restrooms help to ensure the prevention of run-off. These trays fit directly under the base of our standard units and help meet local, state, and federal run-off regulations.

#### Features:

- \* Contains water and cleaning solutions during servicing
- \* Peripheral lip guides fluids into tray
- \* Fits most portable restrooms

### **Specifications:**

\* Length: 49"

\* Width: 48"

\* Height: 4"

\* Weight: 26 lbs.

\* Capacity: 39 gallons

Applications: Construction, Seasonal, Long-Term Related Products: Standard Unit, Office Trailer,