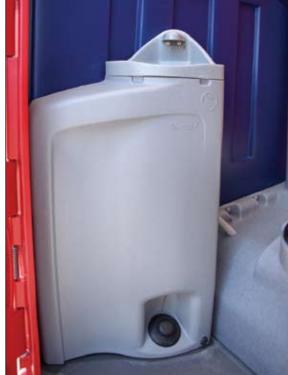

## Sink

When restrooms with hand washing are needed, Mr. John can outfit any of our units with fresh water sinks. The self-contained sink unit is delivered with fresh water (non-potable) and operates with an easy to use foot or hand pump.

## Specifications:

- \* Height: 38.5"
- \* Width: 19"
- \* Depth: 8"
- \* Weight empty: 14 lbs.
- \* Weight full: 97 lbs.
- \* Average number of uses: 200

Applications: Special Event, Construction, Seasonal, Long-Term, Weddings Related Products: Flush, Standard, Wheelchair Accessible, Family Room