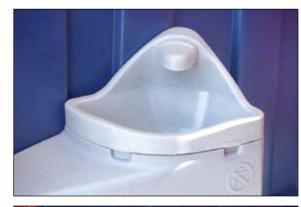

## Sink

When restrooms with hand washing are needed, Mr. John can outfit any of our units with fresh water sinks. The self-contained sink unit is delivered with fresh water (non-potable) and operates with an easy to use foot or hand pump.

## Features:

- \* Wall mount
- \* Foot pump operation
- \* Fits in small areas
- \* Soap and towel dispensers included
- \* Heavy-duty nozzles