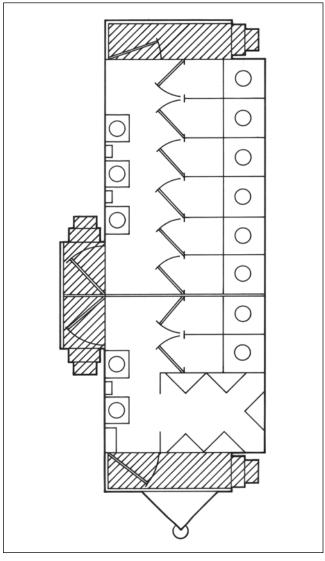

## Olympic VI (8 x 34)

## Women's:

- \* Six (6) water-efficient pedal flush toilets in individual stalls
- \* Three (3) China sinks with mirrors, soap dispensers, towel dispensers, and two (2) wastebaskets

#### Men's:

- \* Two (2) water-efficient pedal flush toilets in individual stalls
- \* Five (5) wall-hung porcelain urinals with flush valves
- \* Two (2) China sinks with mirrors, soap dispenser, towel dispenser, and wastebasket

#### Specifications:

\* Overall length: 34'

\* Width: 8'

\* Average number of uses: 2,200