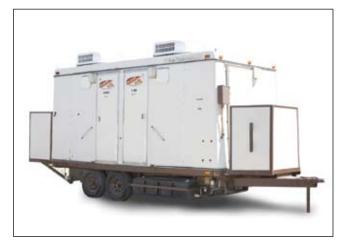

### **Olympic Series**

The rugged and durable Olympic series toilet trailers are a perfect application for commercial and construction job sites, accommodating a high volume of users from a single location. Our toilet trailers provide men's & women's restrooms that include flushing toilets, urinals, and sinks.

Olympic toilet trailers are available in 16', 24', and 34' models and are good for 800, 1,400, and 2,200 uses respectively before service is required. Toilet trailers also provide opportunity for sewer hookup where available, giving them the capability of unlimited uses without the need for pumping.