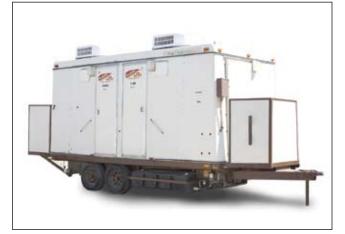

# **Olympic Series**

The rugged and durable Olympic series toilet trailers are a perfect application for commercial and construction job sites, accommodating a high volume of users from a single location. Our toilet trailers provide men's & women's restrooms that include flushing toilets, urinals, and sinks.

Olympic toilet trailers are available in 16', 24', and 34' models and are good for 800, 1,400, and 2,200 uses respectively before service is required. Toilet trailers also provide opportunity for sewer hookup where available, giving them the capability of unlimited uses without the need for pumping.