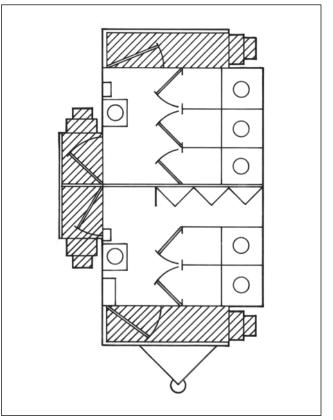

# Olympic III (8 x 24)

### Women's:

- \* Three (3) water-efficient pedal flush toilets in individual stalls
- \* One (1) China sink with mirror, soap dispenser, towel dispenser, and wastebasket

#### Men's:

- \* Two (2) water-efficient pedal flush toilets in individual stalls
- \* Three (3) wall-hung porcelain urinals with flush valves
- \* One (1) China sink with mirror, soap dispenser, towel dispenser, and wastebasket

### Specifications:

- \* Overall length: 24'
- \* Width: 8'
- \* Average number of uses: 1,400

VIUNSU