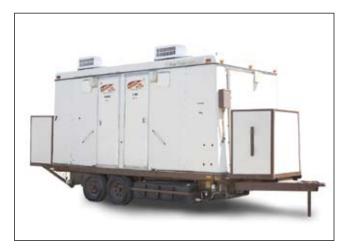

# **Olympic Series**

The rugged and durable Olympic series toilet trailers are a perfect application for commercial and construction job sites, accommodating a high volume of users from a single location. Our toilet trailers provide men's & women's restrooms that include flushing toilets, urinals, and sinks.

Olympic toilet trailers are available in 16', 24', and 34' models and are good for 800, 1,400, and 2,200 uses respectively before service is required. Toilet trailers also provide opportunity for sewer hookup where available, giving them the capability of unlimited uses without the need for pumping.

## Features:

- \* Hot and cold running water
- \* Fiberglass interior and exterior finish
- \* Heating and air conditioning