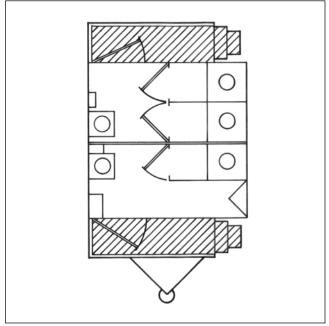

### Women's:

- \* Two (2) water-efficient pedal flush toilets in individual stalls
- \* One (1) China sink with mirror, soap dispenser, towel dispenser, and wastebasket

#### Men's:

- \* One (1) water-efficient pedal flush toilet in individual stall
- \* One (1) wall-hung porcelain urinal with flush valve
- \* One (1) China sink with mirror, soap dispenser, towel dispenser, and wastebasket

## Specifications:

- \* Overall length: 16'
- \* Width: 8'
- \* Average number of uses: 800