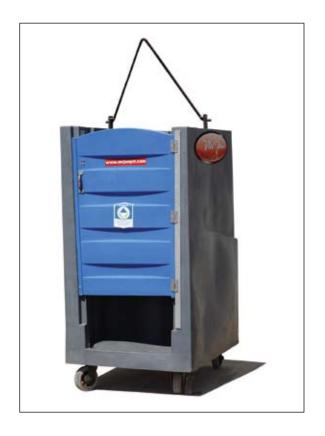

## Hi-Rise

Mr. John's hi-rise units are the perfect restroom solution for hi-rise construction projects. Specifically designed for portability, these units can be lifted easily by elevator or crane and wheeled to a specific location. This unit can be located in closer proximity to your workforce ensuring maximum productivity. The hi-rise unit is a great way to save time and money on your next construction project.

## Features:

- \* Highly portable
- \* Crane lift capable
- \* Steel casters
- \* Durable steel frame/poly combo body

## **Specifications:**

\* Height: 69" \* Length: 53" \* Width: 33" \* Weight: 251 lbs.

\* Capacity: 38 gallons **Applications:** Construction

Related Products: Sling, Standard, Office Trailers,

Storage Containers, Trifecta