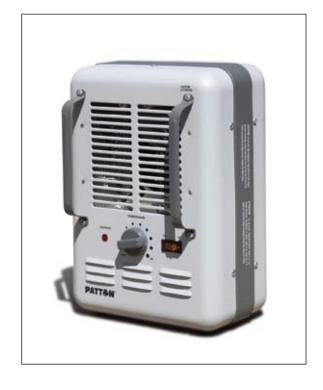

### Heater

Mr. John heater units help maintain worker morale and productivity during the cold winter conditions of Western Pennsylvania, Ohio, and West Virginia. To maintain a more comfortable and productive work environment, heater units can be added to new orders or standard units already on site.

#### Features:

- \* Wall mounted
- \* Auto-safety shut off
- \* Comfort control thermostat
- \* Two (2) wattage settings

# **Specifications:**

\* Length: 14.6" \* Width: 10.3" \* Depth: 7.7"

**Applications:** Construction, Long-Term

Related Products: Standard, Guardian, Trifecta