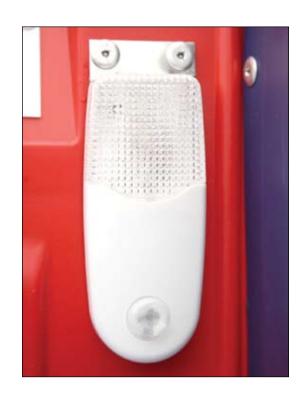

# **Sensor Light**

An LED sensor light can be added to any of our units upon request to add visibility in the dark. This option is a great addition for parties and events that will run into the evening hours.

### Features:

- \* Motion sensor activated
- \* LED light
- \* Uses 3 AAA batteries

## **Specifications:**

\* Length: 5.5" \* Width: 2.25" \* Depth: 1.25"

Applications: Special Event, Weddings, Seasonal Related Products: Flush, Privacy Lattice, Family Room,

Wheelchair Accessible