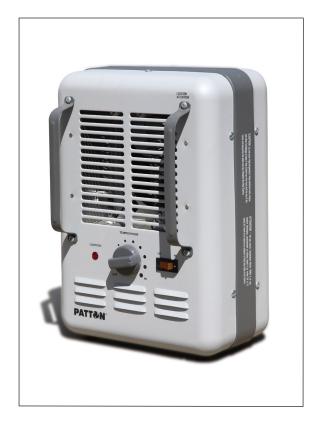

## Heater

Mr. John heater units help maintain worker morale and productivity during the cold winter conditions of Western Pennsylvania, Ohio, and West Virginia. To maintain a more comfortable and productive work environment, heater units can be added to new orders or standard untis already on site.

## Features:

- \* Wall mounted
- \* Auto-saftey shut off
- \* Comfort control thermostat
- \* Two (2) wattage settings

## Specifications:

\* Length: 14.6" \* Width: 10.3" \* Depth: 7.7"

Applications: Construction, Long-Term

Related Products: Standard, Guardian, Trifecta