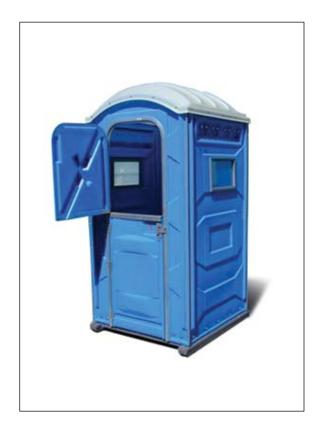

## Guardian

Mr. John's Guardian is a cost-effective solution for the security needs of construction sites, ticket booths, and other useful applications. The unit features a Dutch door, screened sliding windows on three sides, and an electrical cord port for lighting or other accessories.

## Features:

- \* Roomy interior
- \* Exterior latch
- \* Dutch door
- \* Screened sliding windows on three sides
- \* Electrical cord port for lighting or other accessories

## **Specifications:**

\* Height: 88" \* Width: 45" \* Depth: 45"

\* Door opening: 78" x 26"

**Applications:** Construction, Long-Term, Seasonal,

Special Event

Related Products: Standard, Office Trailers, Storage