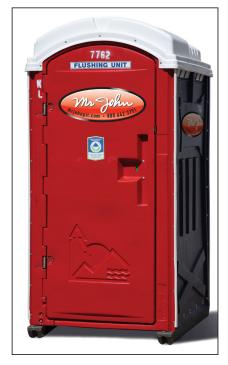

## Flush Plus

When restrooms with hand washing are needed, the Mr. John Flush Plus is the perfect solution. The Flush Plus includes all of the features of the Mr. John Flush plus a self-contained fresh water sink.

The Flush Plus uses fresh water (non-potable) and operates with an easy to use foot or hand pump. The Mr. John Flush Plus is delivered to an event sparkling clean and fully charged with deodorizer. The Flush Plus includes an interior mirror and is stocked with adequate soap, hand towels, and toilet paper for up to 150 uses per unit before service is required.

## Features:

- \* Flushable toilet with foot pump
- \* Fresh water sink with hand or foot pump
- \* Maximum ventilation
- \* Soap and towel dispenser
- \* Courtesy mirror
- \* Coat hook

## Specifications:

\* Height: 85" or 92"

\* Base: 41" x 41" or 43" x 47"

\* Door height: 79" \* Weight: 200lbs

\* Average number of uses: 150

**Applications:** Special Event, Construction, Seasonal, Long-Term, Weddings