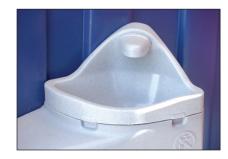

The Flush Plus uses fresh water (non-potable) and operates with an easy to use foot or hand pump. The Mr. John Flush Plus is delivered to an event sparkling clean and fully charged with deodorizer. The Flush Plus includes an interior mirror and is stocked with adequate soap, hand towels, and toilet paper for up to 150 uses per unit before service is required.

## Features:

- \* Flushable toilet with foot pump
- \* Fresh water sink with hand or foot pump
- \* Maximum ventilation
- \* Soap and towel dispenser
- \* Courtesy mirror
- \* Coat hook