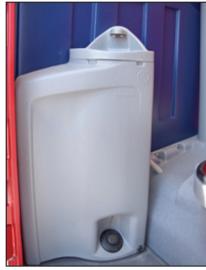

The Flush Plus uses fresh water (non-potable) and operates with an easy to use foot or hand pump. The Mr. John Flush Plus is delivered to an event sparkling clean and fully charged with deodorizer. The Flush Plus includes an interior mirror and is stocked with adequate soap, hand towels, and toilet paper for up to 150 uses per unit before service is required.

## Features:

- \* Flushable toilet with foot pump
- \* Fresh water sink with hand or foot pump
- \* Maximum ventilation
- \* Soap and towel dispenser
- \* Courtesy mirror
- \* Coat hook