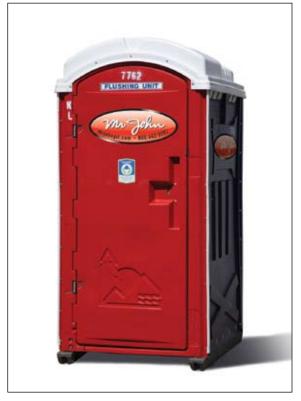

## Flush

Mr. John's flush units are the standard for our special event fleet. Unlike a basic drop toilet, the unique flush system washes waste into the tank and out of sight. The flush system is operated with an easy to use foot pump and our drivers are more than happy to demonstrate this for you.

The roomier Mr. John flush units are delivered to an event sparkling clean and fully charged with deodorizer. The flush units include an interior mirror and are stocked with adequate hand sanitizer (link to hand sanitizer, under products-options) and toilet paper for up to 200 uses per unit before service is required.

## Features:

- \* Flushable toilet with foot pump
- \* Roomy interior
- \* Maximum ventilation
- \* Courtesy mirror
- \* Coat hook

## **Specifications:**

\* Height: 85" or 92"

\* Base: 41" x 41" or 43" x 47"

\* Door height: 79" \* Roof: 44" x 44" \* Weight: 200 lbs.

\* Tank capacity: 60 gallons \* Average number of uses: 200

Applications: Seasonal, Special Event, Wedding