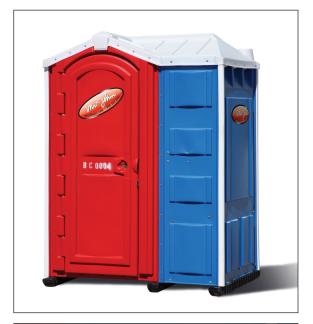

## **Family Room**

Mr. John's family room is a spacious 1.5 flush unit outfitted with a baby changing station to add convenience for parents with young children. This unit type is perfect for special events, seasonal and longterm rentals that are frequented by parents with young children. The family room can help events and businesses achieve greater success by giving parents the opportunity to stay and enjoy themselves.

## Features:

- \* Baby changing station
- \* Flushable toilet with foot pump
- \* Hand sanitizer
- \* Roomy interior
- \* Maximum ventilation
- \* Courtesy mirror
- \* Coat hook

## Specifications:

\* Height: 89"

\* Width: 64" \* Depth: 48"

\* Weight: 200 lbs.

\* Tank capacity: 62 gallons

\* Average number of uses: 200

Applications: Seasonal, Special Event

Related Products: Flush, Flush Plus, Fresh Water Sink,