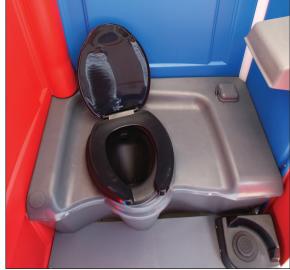

## Features:

- \* Baby changing station
- \* Flushable toilet with foot pump
- \* Hand sanitizer
- \* Roomy interior
- \* Maximum ventilation
- \* Courtesy mirror
- \* Coat hook