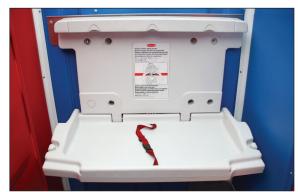

## **Family Room**

Mr. John's family room is a spacious 1.5 flush unit outfitted with a baby changing station to add convenience for parents with young children. This unit type is perfect for special events, seasonal and longterm rentals that are frequented by parents with young children. The family room can help events and businesses achieve greater success by giving parents the opportunity to stay and enjoy themselves.

## Features:

- \* Baby changing station
- \* Flushable toilet with foot pump
- \* Hand sanitizer
- \* Roomy interior
- \* Maximum ventilation
- \* Courtesy mirror
- \* Coat hook