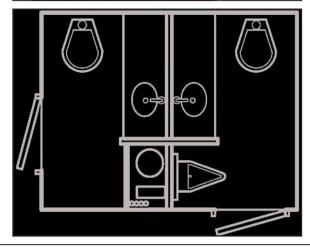

#### Specifications:

- \* Height: 10'
- \* Overall length: 12'6"
- \* Overall width: 8'
- \* Ground clearance: 1'2"
- \* Fresh water tank capacity: 78 gallons
- \* Secured waste tank capacity: 200 gallons
- \* Usage: Approximately 300 utilizing the on board water tank.
  - Up to 450 uses possible with connection of outside water source.