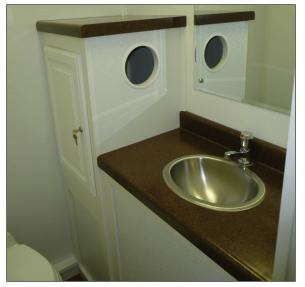

#### Features:

- \* Hot and cold running water
- \* Stainless steel sinks
- \* Classic wood flooring
- \* Formica countertops
- \* Heating and air conditioning
- \* Available on board water supply
- \* Winterization package

#### Women's:

- \* One (1) flush toilet
- \* One (1) sink with mirror

#### Men's:

- \* One (1) flush toilet
- \* One (1) urinal
- \* One (1) sink with mirror