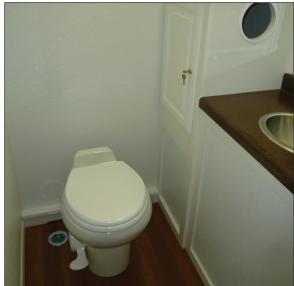

#### Women's:

- \* One (1) flush toilet
- \* One (1) sink with mirror

#### Men's:

- \* One (1) flush toilet
- \* One (1) urinal
- \* One (1) sink with mirror