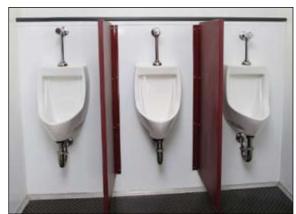

#### Men's:

- \* Two (2) water-efficient pedal flush toilets in individual stalls
- \* One (1) China sink in Filon skin cabinetry with mirror
- \* Three (3) wall-hung porcelain urinals with flush valves