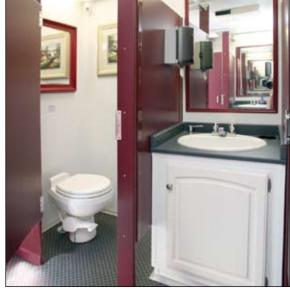

#### Women's:

- \* Four (4) water-efficient pedal flush toilets in individual stalls
- \* Two (2) China sinks in Filon skin cabinetry with mirrors

#### Men's:

- \* Two (2) water-efficient pedal flush toilets in individual stalls
- \* One (1) China sink in Filon skin cabinetry with mirror
- \* Three (3) wall-hung porcelain urinals with flush valves