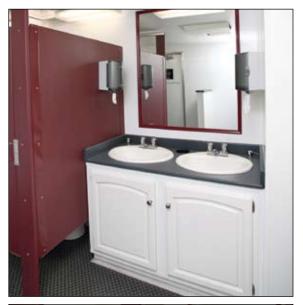

#### Women's:

- \* Four (4) water-efficient pedal flush toilets in individual stalls
- \* Two (2) China sinks in Filon skin cabinetry with mirrors