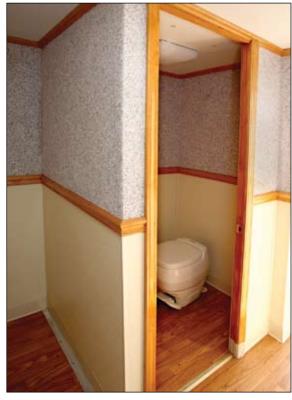

#### Women's:

- \* Two (2) water-efficient pedal flush toilets in individual stalls
- \* Two (2) China sinks with mirrors, soap dispenser, towel dispenser, and wastebasket

#### Men's:

- \* One (1) water-efficient pedal flush toilet in individual stall
- \* One (1) China sinks with mirror, soap dispenser, towel dispenser, and wastebasket
- \* Three (3) wall-hung porcelain urinals with flush valves