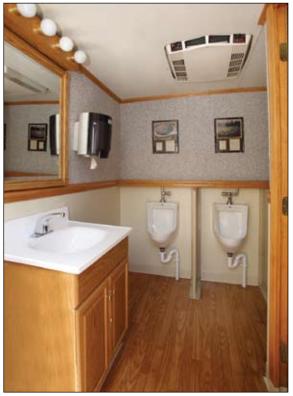

## Features:

- \* Hot and cold running water
- \* Oak-finished interior
- \* Built-in AM/FM radio
- \* Heating and air conditioning

#### Men's:

- \* One (1) water-efficient pedal flush toilet in individual stall
- \* One (1) China sinks with mirror, soap dispenser, towel dispenser, and wastebasket
- \* Three (3) wall-hung porcelain urinals with flush valves