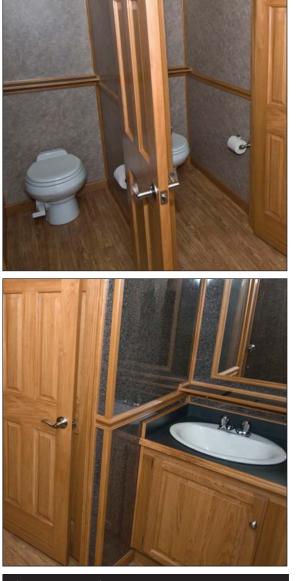

#### Features:

- \* Hot and cold running water
- \* Simulated wood flooring
- \* Formica marbled walls and countertops
- \* Heating and air conditioning
- \* On board water supply
- \* Winterization package
- \* Stereo music system

#### Women's:

- \* Two (2) porcelain toilets in individually enclosed stalls
- \* One (1) china sink in oak cabinetry with mirror
- \* One (1) full length mirror

## Men's:

- \* One (1) porcelain toilet in individually enclosed stall
- \* One (1) china sink in oak cabinetry with mirror
- \* Two (2) wall-hung porcelain urinals with flush valves