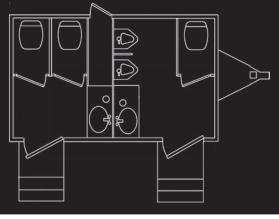

# Elite 16

The Elite 16 toilet trailer is elegantly designed to accomodate a higher level of sophistication for small to medium sized events.

#### Women's:

- \* Two (2) porcelain toilets in individually enclosed stalls
- \* One (1) china sink in oak cabinetry with mirror
- \* One (1) full length mirror

## Men's:

- \* One (1) porcelain toilet in individually enclosed stall
- \* One (1) china sink in oak cabinetry with mirror
- \* Two (2) wall-hung porcelain urinals with flush valves

## Specifications:

- \* Height: 11'6"
- \* Overall length: 18'
- \* Width: 8'6"
- \* Holding capacity: 418 gallons
- \* Average number of uses: 1,100