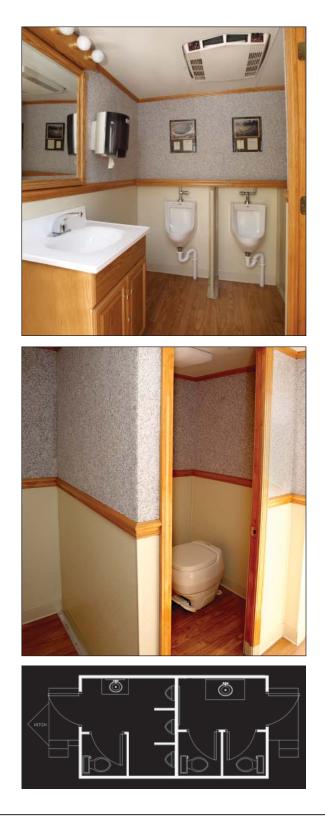

## Elite 15

The custom-built Elite 15 toilet trailer was elegantly designed to accommodate a higher level of sophistication for small to medium sized events.

#### Women's:

- \* Two (2) water-efficient pedal flush toilets in individual stalls
- \* One (1) china sink with mirrors, soap dispenser, towel dispenser, and wastebasket

#### Men's:

- \* One (1) water-efficient pedal flush toilet in individual stall
- \* One (1) china sink with mirror, soap dispenser, towel dispenser, and wastebasket
- \* Three (3) wall-hung porcelain urinals with flush valves

### Specifications:

- \* Height: 11'6"
- \* Overall length: 20'0"
- \* Width: 8'0"
- \* Holding capacity: 300 gallons
- \* Average number of uses: 800