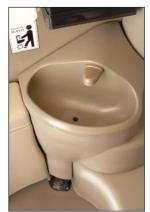

## Features:

- \* Fresh water flushing toilet
- \* Stainless Steel Bowl
- \* Solar powered lighting
- \* Fresh Water Sink
- \* Soap dispenser
- \* Paper towel dispenser
- \* Built-in trash receptacle
- \* Vanity Mirror
- \* Corner Shelf