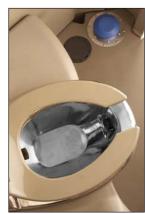

## Features:

- \* Fresh water flushing toilet
- \* Stainless Steel Bowl
- \* Solar powered lighting
- \* Fresh Water Sink
- \* Soap dispenser
- \* Paper towel dispenser
- \* Built-in trash receptacle
- \* Vanity Mirror
- \* Corner Shelf