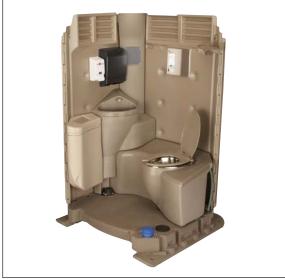

## Mr John Deluxe

The self-contained Mr. John Deluxe is the perfect solution for smaller upscale events. The Mr. John Deluxe features interior lighting, a fresh water sink, and a vanity mirror. The unit is delivered fully stocked with toilet paper, hand towels, and hand soap.

## Features:

- \* Fresh water flushing toilet
- \* Stainless Steel Bowl
- \* Solar powered lighting
- \* Fresh Water Sink
- \* Soap dispenser
- \* Paper towel dispenser
- \* Built-in trash receptacle
- \* Vanity Mirror
- \* Corner Shelf