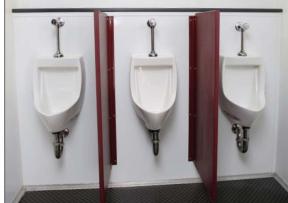

## Men's:

- \* Two (2) water-efficient pedal flush toilets in individual stalls
- \* Two (2) china sinks in Filon skin cabinetry with mirror
- \* Three (3) wall-hung porcelain urinals with flush valves