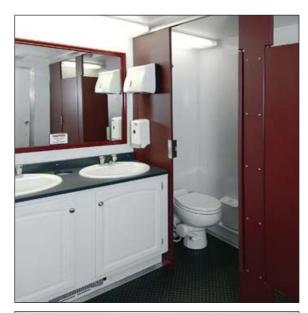

#### Women's:

- \* Five (5) water-efficient pedal flush toilets in individual stalls
- \* Two (2) china sinks in Filon skin cabinetry with mirrors

## Men's:

- \* Two (2) water-efficient pedal flush toilets in individual stalls
- \* Two (2) china sinks in Filon skin cabinetry with mirror
- \* Three (3) wall-hung porcelain urinals with flush valves