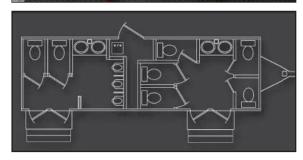

# Classic 30

The contemporary design of the Classic 30 toilet trailer is perfect for multiple applications from weddings and special events to bathroom remodeling and construction.

#### Women's:

- \* Five (5) water-efficient pedal flush toilets in individual stalls
- \* Two (2) china sinks in Filon skin cabinetry with mirrors

## Men's:

- \* Two (2) water-efficient pedal flush toilets in individual stalls
- \* Two (2) china sinks in Filon skin cabinetry with mirror
- \* Three (3) wall-hung porcelain urinals with flush valves

# Specifications:

\* Height: 11'6"

\* Overall length: 32'

\* Width: 8'6"

\* Holding capacity: 950 gallons

\* Average number of uses: 2,300