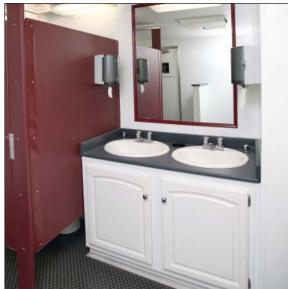

#### Women's:

- \* Four (4) water-efficient pedal flush toilets in individual stalls
- \* Two (2) china sinks in Filon skin cabinetry with mirrors

#### Men's:

- \* Two (2) water-efficient pedal flush toilets in individual stalls
- \* Two (2) china sinks in Filon skin cabinetry with mirror
- \* Three (3) wall-hung porcelain urinals with flush valves