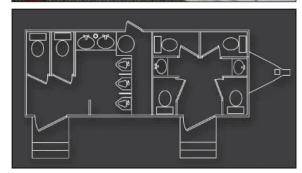

### Specifications:

\* Height: 11'6"

\* Overall length: 26'

\* Width: 8'6"

\* Holding capacity: 750 gallons \* Average number of uses: 1,900