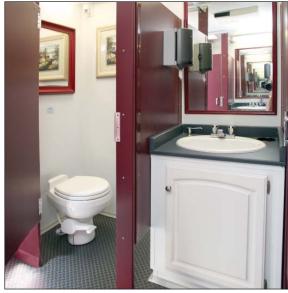

#### Women's:

- \* Four (4) water-efficient pedal flush toilets in individual stalls
- \* Two (2) china sinks in Filon skin cabinetry with mirrors

#### Men's:

- \* Two (2) water-efficient pedal flush toilets in individual stalls
- \* Two (2) china sinks in Filon skin cabinetry with mirror
- \* Three (3) wall-hung porcelain urinals with flush valves