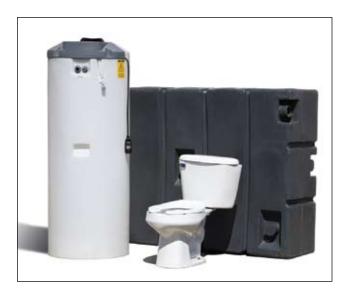

## Agua Flush - Enjoy the comforts of an executive washroom complete with fresh running water.

Mr. John's Aqua Flush system supplies fresh water to locations where water is otherwise unavailable. It's the perfect accessory for office trailers, food service trailers, tool cribs, lunch rooms, portable showers, sinks and fresh-water flush portable toilets.

The flexible Aqua Flush system can be customized to accommodate customer needs and provide non-potable water for flush toilets and running sinks. No running water or sewer hook ups are needed and minimal space is required for installation. For added convenience our certified field technicians can fill the freshwater tank and from the exterior of the trailer.

## Features:

- \* Flushing toilet
- \* Sink hook up
- \* 100-gallon fresh water tank
- \* 250-gallon waste holding tank
- \* Accommodates up to six (6) people during a regular work week with service every other week
- \* Fresh water filled from exterior of building

## **Specifications:**

\* Height: 60"

\* Width: 23"

\* Capacity: 100 gallons

\* Access cover: 10"

\* Drain valve: 1"

\* Weight empty: 46 lbs.

Applications: Construction, Special Event