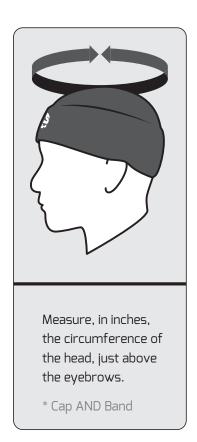

## WHAT SIZE DO I NEED?

| CIRCUMFERENCE | 2ND SKULL SIZE<br>CAP | 2ND SKULL SIZE<br>BAND |
|---------------|-----------------------|------------------------|
| 19" - 21"     | Youth                 | ONE SIZE               |
| 21" - 24.5"   | Teen/Adult            | OINE SIZE              |