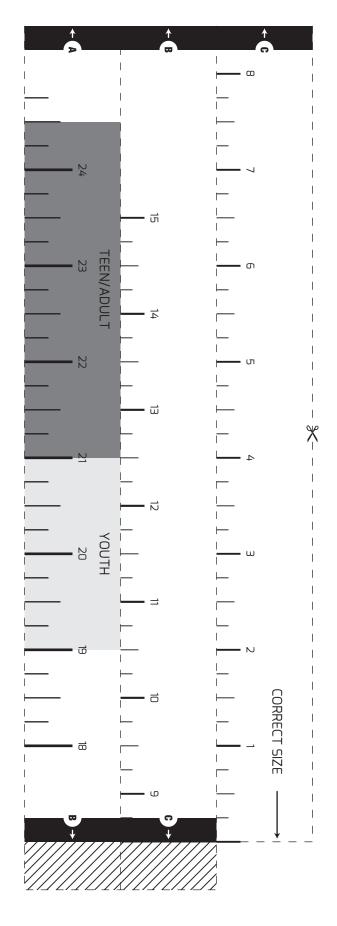

## MEASURING DIRECTIONS

To determine what size of 2nd Skull® you need, print this form, scaled 100% in your printer settings. Cut out the measuring tape into three strips along the dashed lines.

Tape the B end of the AB strip to the B end of the BC strip so that the arrows on each end are pointing towards each other.

Tape the C end of the BC strip to the end of the C strip so that the arrows on each end are pointing towards each other.

Once assembled, complete the following step to determine your 2nd Skull® size.

## WHAT SIZE DO I NEED?

| CIRCUMFERENCE | 2ND SKULL SIZE<br>CAP | 2ND SKULL SIZE<br>BAND |
|---------------|-----------------------|------------------------|
| 19" - 21"     | Youth                 | ONE SIZE               |
| 21" - 24.5"   | Teen/Adult            | OINE SIZE              |